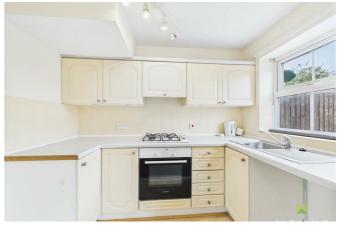

#### **KITCHEN**

Fitted with range of cream wooden fronted units incorporating single drainer sink set into base cupboard, further range of cupboards and drawers with work surfaces over and having space for washing machine and fridge/freezer. Inset 4 ring hob with oven and grill beneath and extractor hood over, tiled surrounds and wall mounted units, window to the rear.