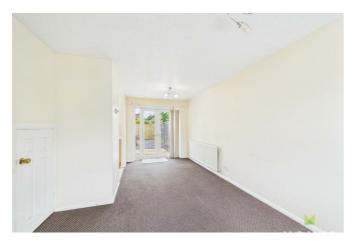

#### LOUNGE/DINING ROOM

A through room with window to the front and patio doors to the garden, media point, radiators.