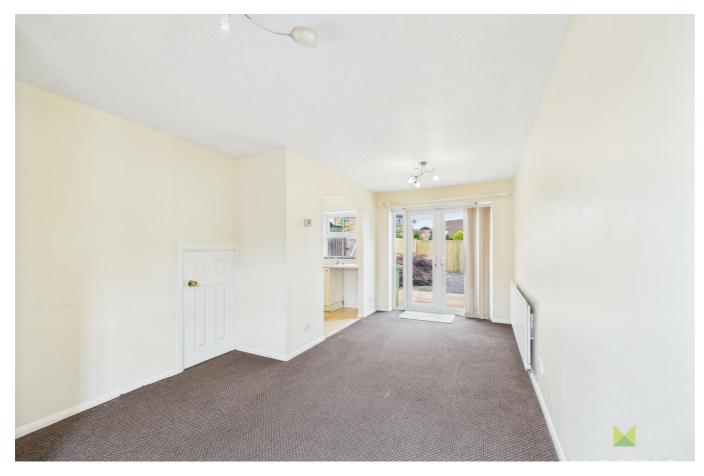

#### LOUNGE/DINING ROOM

A through room with window to the front and patio doors to the garden, media point, radiators.