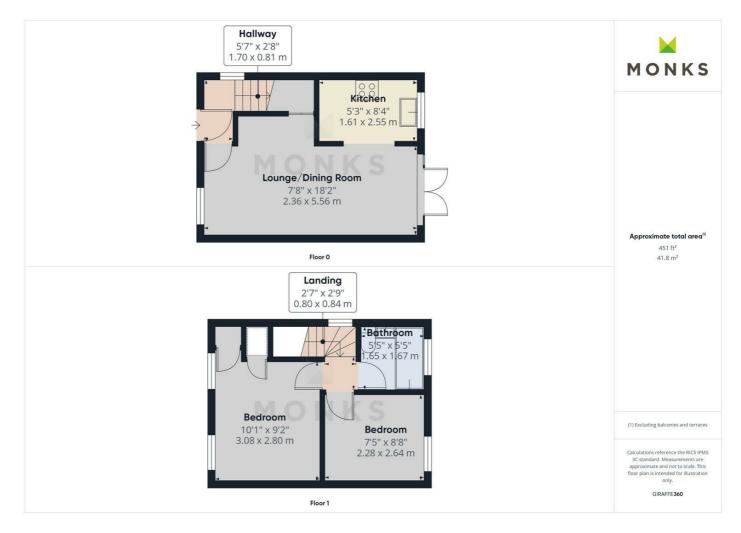

The accommodation briefly comprises Entrance, Lounge/Dining Room, Kitchen, 2 Bedrooms and Bathroom.

The property has the benefit of gas central heating, parking and enclosed rear garden.

No upward chain and viewing recommended.

#### **RECEPTION HALL**

Covered entrance with door opening to Reception area.

#### LOUNGE/DINING ROOM

A through room with window to the front and patio doors to the garden, media point, radiators.

#### **KITCHEN**

Fitted with range of cream wooden fronted units incorporating single drainer sink set into base cupboard, further range of cupboards and drawers with work surfaces over and having space for washing machine and fridge/freezer. Inset 4 ring hob with oven and grill beneath and extractor hood over, tiled surrounds and wall mounted units, window to the rear.

#### **FIRST FLOOR LANDING**

From the Reception staircase leads to the Landing

#### **BEDROOM 1**

A generous double room with two windows to the front, built in storage cupboard and Airing Cupboard, radiator.

#### **BEDROOM 2**

with window to the rear, radiator.

#### BATHROOM

with suite comprising shaped panelled bath with mixer taps and shower attachment, wash hand basin and WC. Complementary tiled surrounds, radiator, window to the rear.