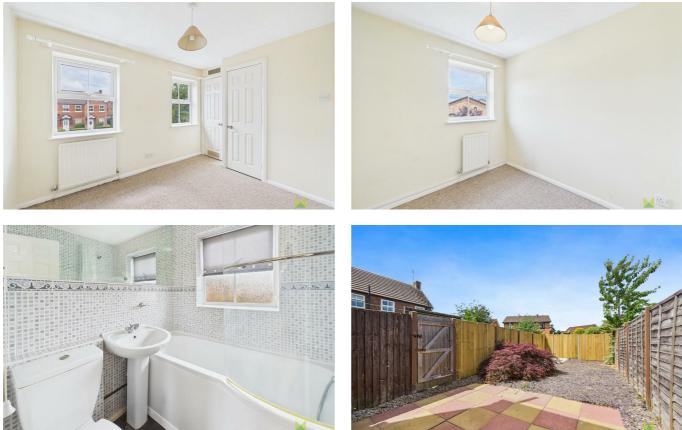

#### LOUNGE/DINING ROOM

A through room with window to the front and patio doors to the garden, media point, radiators.

#### **KITCHEN**

Fitted with range of cream wooden fronted units incorporating single drainer sink set into base cupboard, further range of cupboards and drawers with work surfaces over and having space for washing machine and fridge/freezer. Inset 4 ring hob with oven and grill beneath and extractor hood over, tiled surrounds and wall mounted units, window to the rear.

#### **BEDROOM 1**

A generous double room with two windows to the front, built in storage cupboard and Airing Cupboard, radiator.

#### **BEDROOM 2**

with window to the rear, radiator.

#### BATHROOM

with suite comprising shaped panelled bath with mixer taps and shower attachment, wash hand basin and WC. Complementary tiled surrounds, radiator, window to the rear.

#### OUTSIDE

To the front is a garden area which is laid to shrubs. Side pedestrian access to the enclosed REAR GARDEN which has been laid for ease of maintenance to paved sun terrace and large gravelled area with inset specimen bush. Timber garden storage and enclosed with fencing. One allocated parking space.